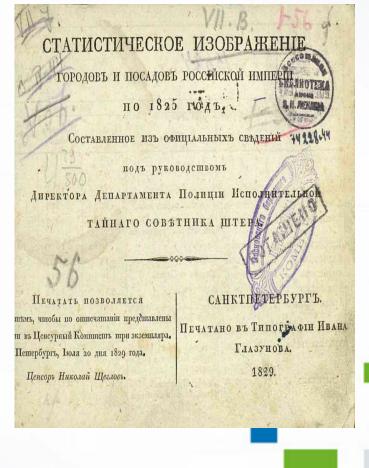

# Dictionaries and gazetteers of geographical names

The idea of creating lists of settlements, originated for the first time in the early nineteenth century.

On the basis of information collected in 1830 "Statistical image of cities and settlements of the Russian Empire in 1825" was published . This edition served as a model for future publications of this type.