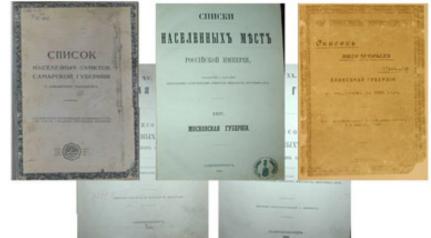

Later it emerged the need for statistical data on human settlements in rural areas and, most importantly, the opportunity to collect such data and subsequently publish lists of settlements.

For these purposes the Ministry of Internal Affairs in 1861 formed the Central Statistical Committee, and in 1863 began the publication of the lists of settlements. In the period from 1863 to 1885 **43** issues of lists of settlements were published , each issue devoted to a particular province.