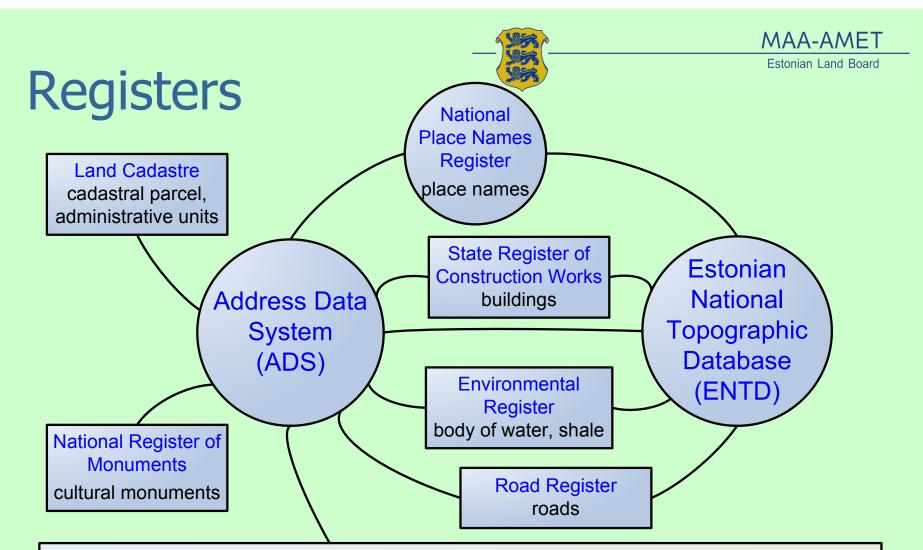

## Registers and information systems which use the data, public and private sector

for example: Population Register, Commercial Register, Land Register, Police Information System, Rescue Board, Alarm Centre, local governments, Estoinian Post Ltd, Estoinian Energy Company, communication company etc....