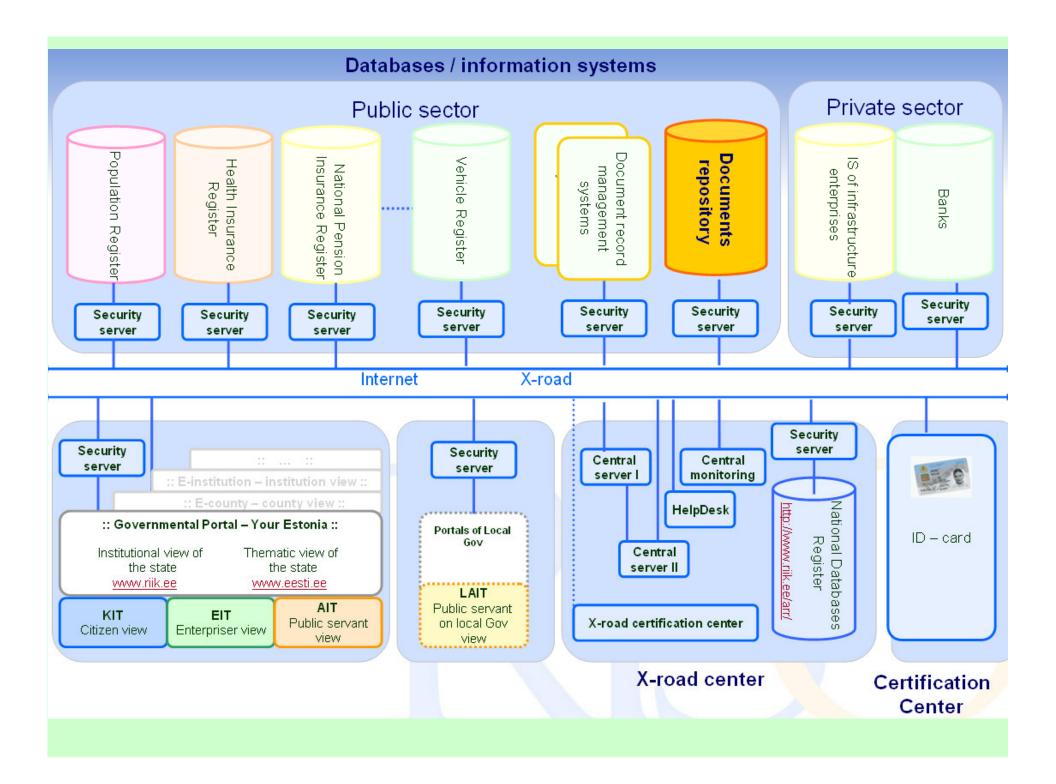

## Registers and information systems which use the data, public and private sector

for example: Population Register, Commercial Register, Land Register, Police Information System, Rescue Board, Alarm Centre, local governments, Estoinian Post Ltd, Estoinian Energy Company, communication company etc....