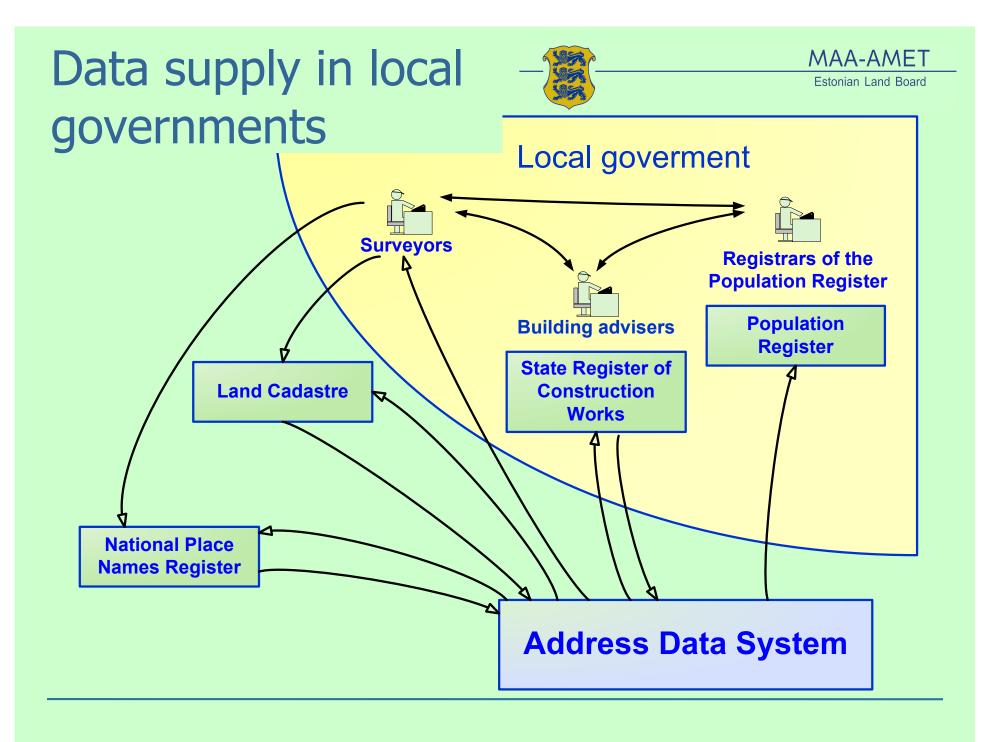

## Workflow at the local government

The local government body approves place names and geographical addresses

MAA-AMET Estonian Land Board

Registrars of respective registers enter the data into the registers controlling quality of the data by the way

## Registers and information systems which use the data, public and private sector

for example: Population Register, Commercial Register, Land Register, Police Information System, Rescue Board, Alarm Centre, local governments, Estoinian Post Ltd, Estoinian Energy Company, communication company etc....

## Unofficial address data

MAA-AMET Estonian Land Board

- Project will during summer of 2010 collect all address data used by people in their mutual communication or in the postal system that is administered by the private sector.
- This provides the state with a possibility to perform additional checks in the establishment of place names and in the quality of address data, and if necessary, to request the local governments to remove the errors.