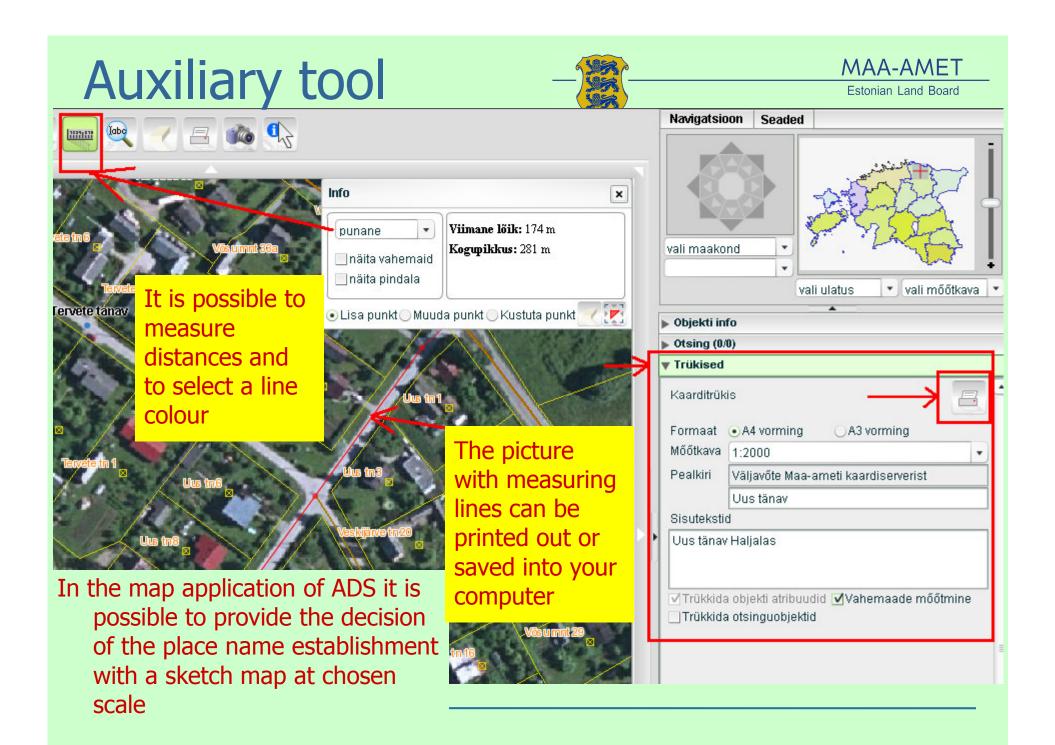

# Use of official place names in ADS

 Roads' name in National Place Names Register, spatial figure and address point

# Use of official place names in ADS 2

 Cadastral parcel geometry and geographical addresses in Land Cadastre