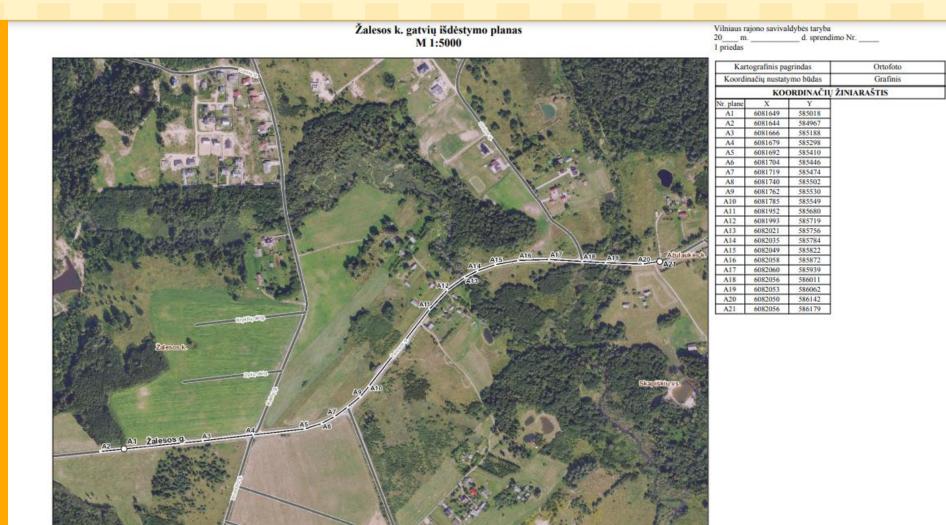

## Annex to the decision on an allocation of the street

#### DUOMENYS APIE NUMERIŲ ŽEMĖS SKLYPAMS, PASTATAMS, JŲ KOMPLEKSAMS AR KORPUSAMS SUTEIKIMĄ, KEITIMĄ AR PANAIKINIMĄ

| Seniūnijos pavadinimas             |                    |  |  |  |
|------------------------------------|--------------------|--|--|--|
| Gyvenamosios vietovės pavadinimas  | Vilniaus m.        |  |  |  |
| Kartografinis pagrindas            | Kadastro žemėlapis |  |  |  |
| Koordinačių sistema                | LKS-94             |  |  |  |
| Adresų koordinačių nustatymo būdas | Grafinis           |  |  |  |

|             |                                              |                                         | Buvusio adreso duomenys |                                                                                                                                       |                | Suteikto adreso duomenys |                                                                                                                                       |                | Adreso koordinatės |        |
|-------------|----------------------------------------------|-----------------------------------------|-------------------------|---------------------------------------------------------------------------------------------------------------------------------------|----------------|--------------------------|---------------------------------------------------------------------------------------------------------------------------------------|----------------|--------------------|--------|
| Eil.<br>nr. | Unikalus Nr.                                 | Gyvenamosios<br>vietovės<br>pavadinimas | Gatvės pavadinimas      | Žemės sklypo,<br>kuriame leidžiama<br>pastatų statyba,<br>pastato ar pastatų<br>komplekso Nr. gatvėje<br>ar gyvenamojoje<br>vietovėje | Korpuso<br>Nr. | Gatvės pavadinimas       | Žemės sklypo,<br>kuriame leidžiama<br>pastatų statyba,<br>pastato ar pastatų<br>komplekso Nr. gatvėje<br>ar gyvenamojoje<br>vietovėje | Korpuso<br>Nr. | X                  | Y      |
| 1           | 2                                            | 3                                       | 4                       | 5                                                                                                                                     | 6              | 7                        | 8                                                                                                                                     | 9              | 10                 | 11     |
| 1.          | 010100791200<br>139770310017                 |                                         |                         |                                                                                                                                       |                | Salininkų Sodų 4-oji g.  | 6                                                                                                                                     |                | 6054271            | 582713 |
| 2.          | 010100791204<br>139770282012                 |                                         |                         |                                                                                                                                       |                | Salininkų Sodų 4-oji g.  | 8                                                                                                                                     |                | 6054295            | 582717 |
| 3.          | 010100791196<br>139950053017<br>139950053028 |                                         |                         |                                                                                                                                       |                | Salininkų Sodų 4-oji g.  | 10                                                                                                                                    |                | 6054319            | 582717 |
| 4.          | 010100791197<br>139860245018                 |                                         |                         |                                                                                                                                       |                | Salininkų Sodų 4-oji g.  | 12                                                                                                                                    |                | 6054341            | 582725 |