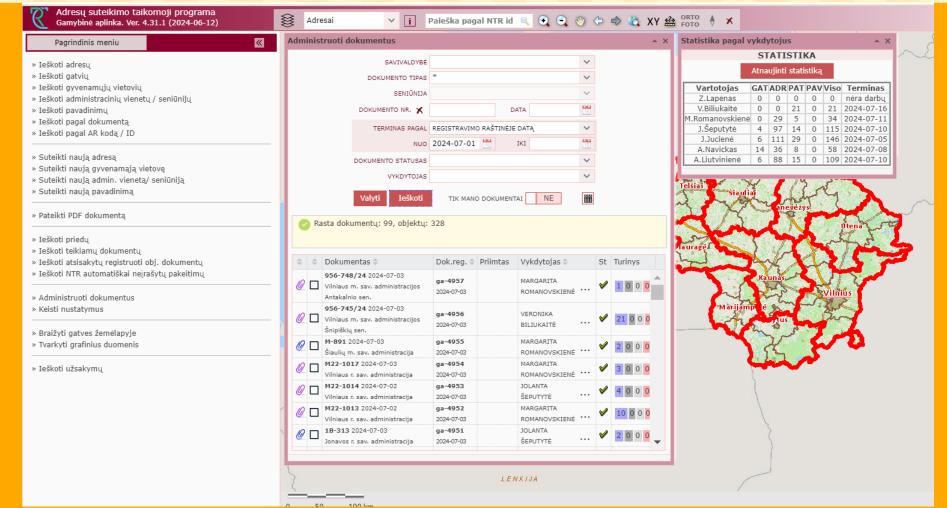

# Address data processing application

# Registration, distribution and statistics of the documents, submitted by municipalities

### Data processing application of the Address Register

Analysis of the documents received and making decisions on their compliance with the legal acts governing the establishment of the Address Register objects

Display on the map within 24

Verification of data in the documents

Registration notification within 5 working days

Entry into the Address Register database

Transferring the documents received to the archive of the Address Register database

**Register or** de-register the object within 10 work days

hours

# Decisions taken by the data validation of the Address Register

If no hindering circumstances are found, the data processor of the Address Register registers or de-registers the Address Register object or changes its data within 10 working days from the receipt of the necessary data and/or documents.

If the data processor of the Address Register refuses to register the Address Register objects or to change the related data, it should notify the Address Register data provider of its decision electronically within 5 working days.