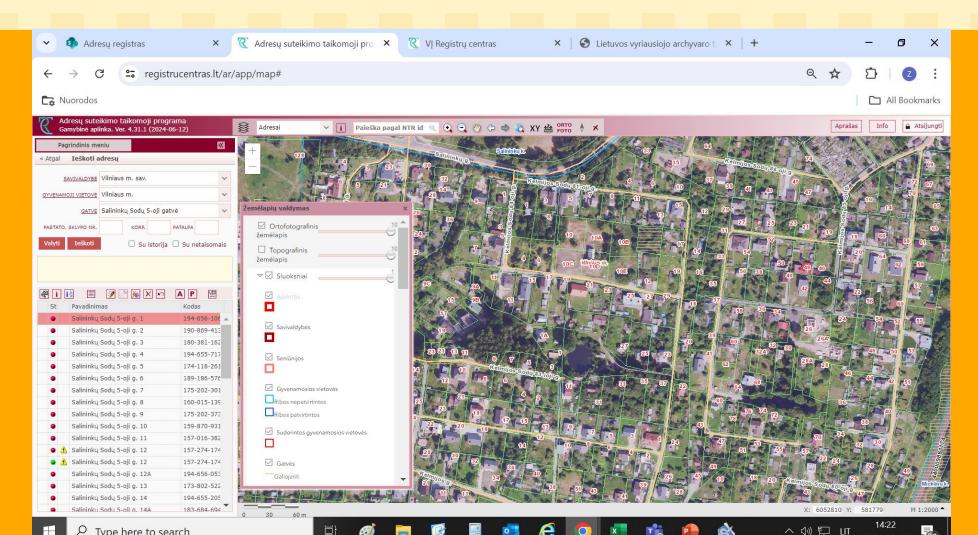

e towns, villages and steadings
- Streets

Addresses

Names given to buildings, structures or other objects

### Address Registry – definition of an address





- Land parcels where the construction of buildings is permitted according to their purpose (manner) of use or territorial planning documents
- 2 **Buildings**
- 3 Land parcels with buildings
- Residential premises or non-residential premises, which are formed as separate objects of real property



Address objects may not be temporary buildings and appurtenances that cannot be formed as separate real property objects, as well as buildings and appurtenances, apartments or non-residential premises formed as separate real property objects in the marine territory of the Republic of Lithuania.

# Address data processing application





## Annex to the decision on an allocation of the street





#### Allocation of the new address





## Annex to the decision on an allocation of addresses



#### DUOMENYS APIE NUMERIŲ ŽEMĖS SKLYPAMS, PASTATAMS, JŲ KOMPLEKSAMS AR KORPUSAMS SUTEIKIMĄ, KEITIMĄ AR PANAIKINIMĄ

| Seniūnijos pavadinimas             |                    |  |  |  |
|------------------------------------|--------------------|--|--|--|
| Gyvenamosios vietovės pavadinimas  | Vilniaus m.        |  |  |  |
| Kartografinis pagrindas            | Kadastro žemėlapis |  |  |  |
| Koordinačių sistema                | LKS-94             |  |  |  |
| Adresų koordinačių nustatymo būdas | Grafinis           |  |  |  |

|             |                                              |                                         | Bu