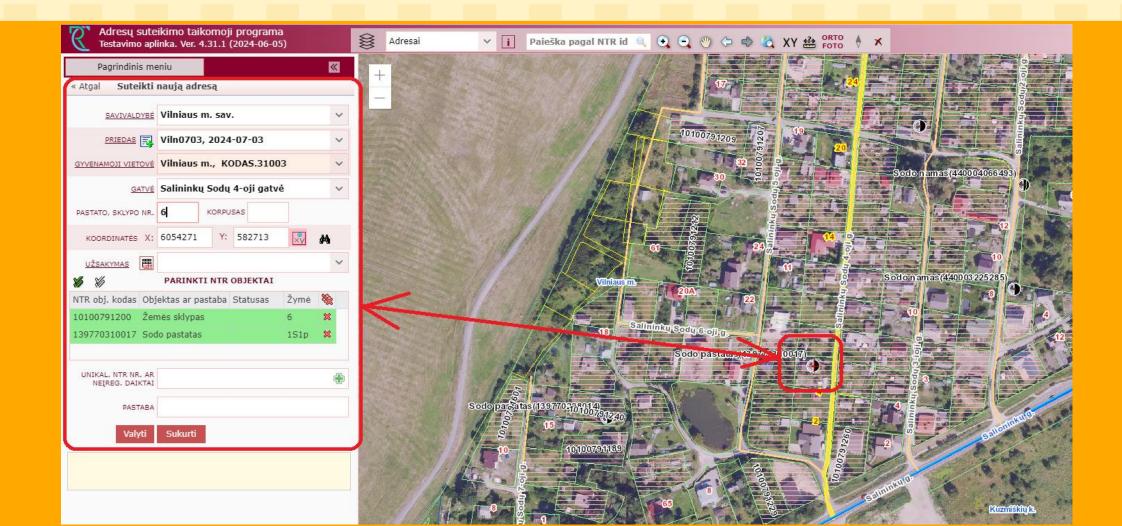

#### Allocation of the new address

|             |                                              |                                         | Buvusio adreso duomenys |                                                                                                                                       |                | Suteikto adreso duomenys |                                                                                                                                       |                | Adreso koordinatės |        |
|-------------|----------------------------------------------|-----------------------------------------|-------------------------|---------------------------------------------------------------------------------------------------------------------------------------|----------------|--------------------------|---------------------------------------------------------------------------------------------------------------------------------------|----------------|--------------------|--------|
| Eil.<br>nr. | Unikalus Nr.                                 | Gyvenamosios<br>vietovės<br>pavadinimas | Gatvės pavadinimas      | Žemės sklypo,<br>kuriame leidžiama<br>pastatų statyba,<br>pastato ar pastatų<br>komplekso Nr. gatvėje<br>ar gyvenamojoje<br>vietovėje | Korpuso<br>Nr. | Gatvės pavadinimas       | Žemės sklypo,<br>kuriame leidžiama<br>pastatų statyba,<br>pastato ar pastatų<br>komplekso Nr. gatvėje<br>ar gyvenamojoje<br>vietovėje | Korpuso<br>Nr. | X                  | Y      |
| 1           | 2                                            | 3                                       | 4                       | 5                                                                                                                                     | 6              | 7                        | 8                                                                                                                                     | 9              | 10                 | 11     |
| 1.          | 010100791200<br>139770310017                 |                                         |                         |                                                                                                                                       |                | Salininkų Sodų 4-oji g.  | 6                                                                                                                                     |                | 6054271            | 582713 |
| 2.          | 010100791204<br>139770282012                 |                                         |                         |                                                                                                                                       |                | Salininkų Sodų 4-oji g.  | 8                                                                                                                                     |                | 6054295            | 582717 |
| 3.          | 010100791196<br>139950053017<br>139950053028 |                                         |                         |                                                                                                                                       |                | Salininkų Sodų 4-oji g.  | 10                                                                                                                                    |                | 6054319            | 582717 |
| 4.          | 010100791197<br>139860245018                 |                                         |                         |                                                                                                                                       |                | Salininkų Sodų 4-oji g.  | 12                                                                                                                                    |                | 6054341            | 582725 |