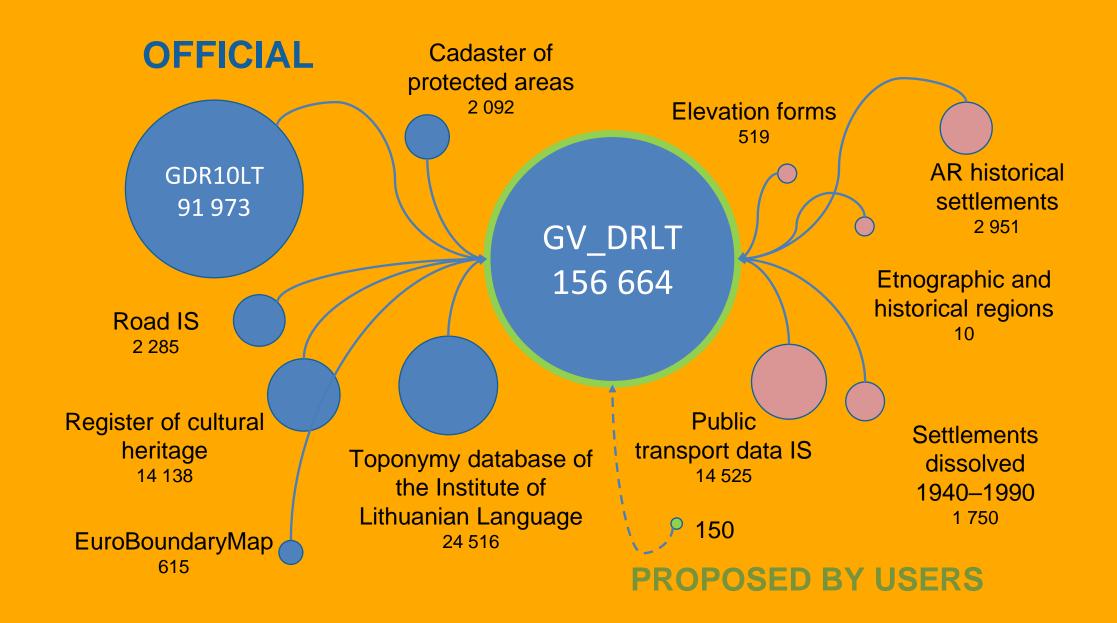

### GV\_DRLT

#### Value: placename search service

///////

The unified, free and open service in Lithuania

## GV\_DRLT – challenges and plans for improvements

- ✓ Sources for updates
- ✓ Update procedure
- ✓ Quality check, classification and prioritization of the users' suggestions
- ✓ Improve the update process dynamically harvesting the incremental changes from a variety of sources