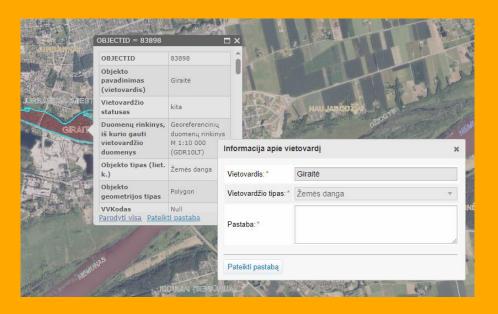

#### Users participation

#### **SUGGESTIONS**

#### **COMMENTS**

🕌 Naudotojų pasiūlyti vietovardžiai (1)

| Objekto unikalus nr.                                              | 38050                                                                                                                                                                                      |
|-------------------------------------------------------------------|--------------------------------------------------------------------------------------------------------------------------------------------------------------------------------------------|
| Objekto pavadinimas                                               | Berkeliai                                                                                                                                                                                  |
| Vietovardžio statusas                                             | Istorinis                                                                                                                                                                                  |
| Duomenų rinkinys, iš kurio gauti vietovardžių duomenys            | Naudotojų pranešimai                                                                                                                                                                       |
| Unikalus objekto identifikatorius<br>pradiniame duomenų rinkinyje |                                                                                                                                                                                            |
| Objekto įvedimo į pradinį duomenų rinkinį data                    |                                                                                                                                                                                            |
| Vietovardžio užrašytojo komentaras                                | Išnykusios gyvenamos vietovės Jonavos rajono savivaldybėje. Interaktyvus žemėlapis. Pirminis informacijos šaltinis - Valdas Urbanavičius, Ilona Urbanavičienė (Kauno kolegija). 2021 metai |
| Objekto pateikimo data                                            | 2022-12-01 07:44:44                                                                                                                                                                        |
| Objekto tipas                                                     | Gyvenvietės                                                                                                                                                                                |