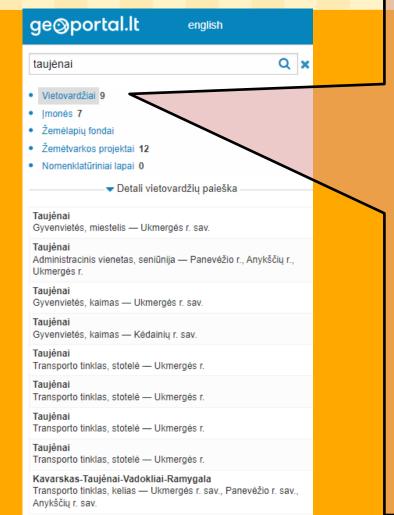

#### Users participation

#### **SUGGESTIONS**

#### **COMMENTS**

🕌 Naudotojų pasiūlyti vietovardžiai (1)

| Objekto unikalus nr.                                              | 38050                                                                                                                                                                                      |
|-------------------------------------------------------------------|--------------------------------------------------------------------------------------------------------------------------------------------------------------------------------------------|
| Objekto pavadinimas                                               | Berkeliai                                                                                                                                                                                  |
| Vietovardžio statusas                                             | Istorinis                                                                                                                                                                                  |
| Duomenų rinkinys, iš kurio gauti vietovardžių duomenys            | Naudotojų pranešimai                                                                                                                                                                       |
| Unikalus objekto identifikatorius<br>pradiniame duomenų rinkinyje |                                                                                                                                                                                            |
| Objekto įvedimo į pradinį duomenų rinkinį data                    |                                                                                                                                                                                            |
| Vietovardžio užrašytojo komentaras                                | Išnykusios gyvenamos vietovės Jonavos rajono savivaldybėje. Interaktyvus žemėlapis. Pirminis informacijos šaltinis - Valdas Urbanavičius, Ilona Urbanavičienė (Kauno kolegija). 2021 metai |
| Objekto pateikimo data                                            | 2022-12-01 07:44:44                                                                                                                                                                        |
| Objekto tipas                                                     | Gyvenvietės                                                                                                                                                                                |