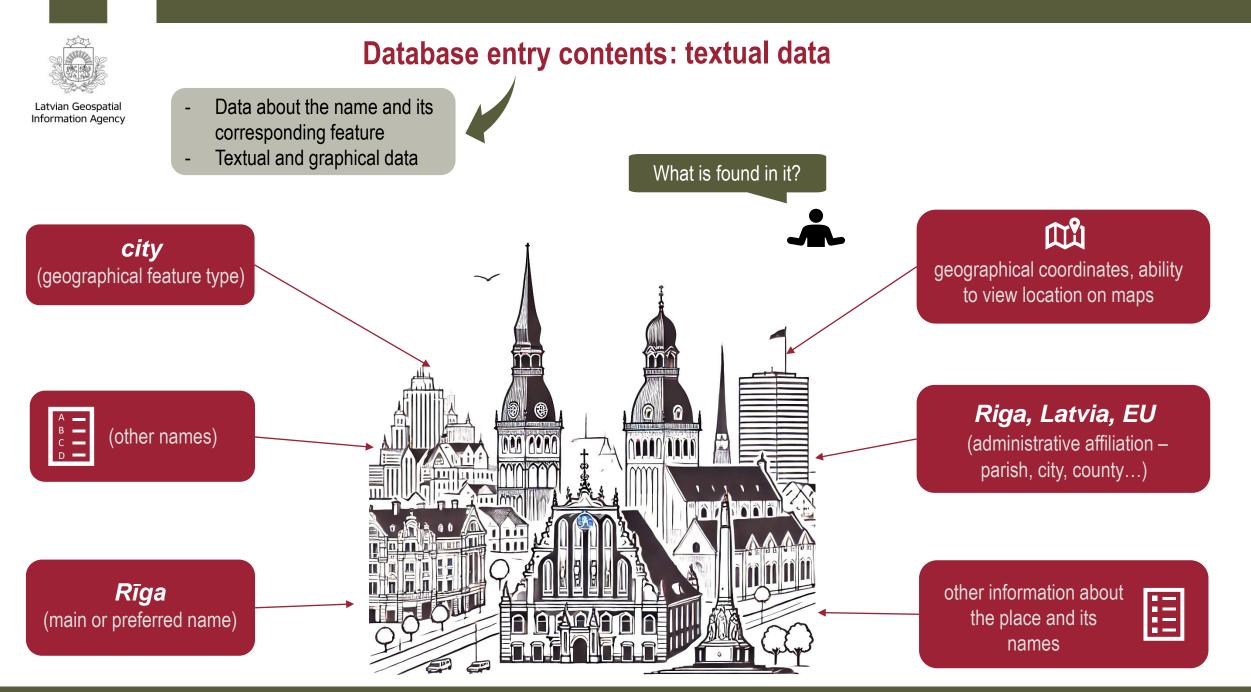

#### **LGIA Place Names Database**

Latvia's main electronic place names resource for state cartography

Established in 1998 by Laboratory of Toponymy

Contains information about place names and their corresponding geographical objects

## Data coverage of Latvia and its border areas

185 thousand place names, which correspond to 132 thousand geographical features

Additional access to fields with internal information and geospatial layers

Data coverage of Latvia only

**Private vs Public version of Database** 

**Not included** toponyms with missing important information

140 thousand place names, which correspond to 111 thousand geographical features