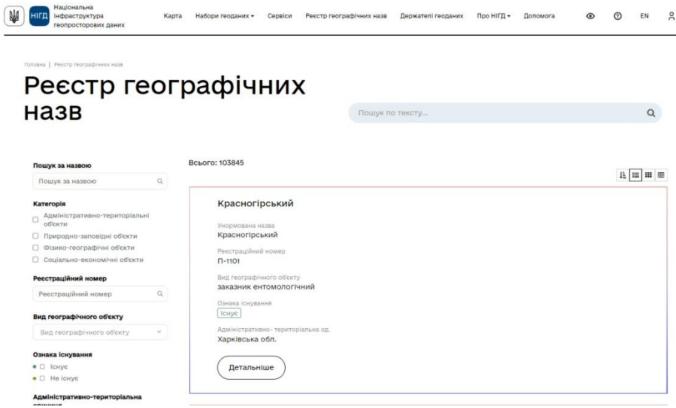

The State Register of Geographical Names is an information and communication system designed to enter information on names of geographical objects, keep records and register established and standardised geographical names, store, search for and access the information.

As of October 1, 2024, the State Register of Geographical Names contains:

105 400 geographical names, including:

48 115 – names of settlements and units of administrative and territorial structure;

46 150 – names of physical and geographical objects (hydrographic, orographic and landscape objects);

5 359 – names of social and economic objects (airports, railway stations, stopping points, sea and river ports, marinas);

5 776 – names of objects of the nature reserve fund.

The State Register of Geographical Names contains 46 indicators on the names of geographical objects of Ukraine, including: registration number, standardized name of the geographical object in Ukrainian and Latin, type of geographical object, category and status of settlements, geographical coordinates (latitude and longitude), sources of information, etc.