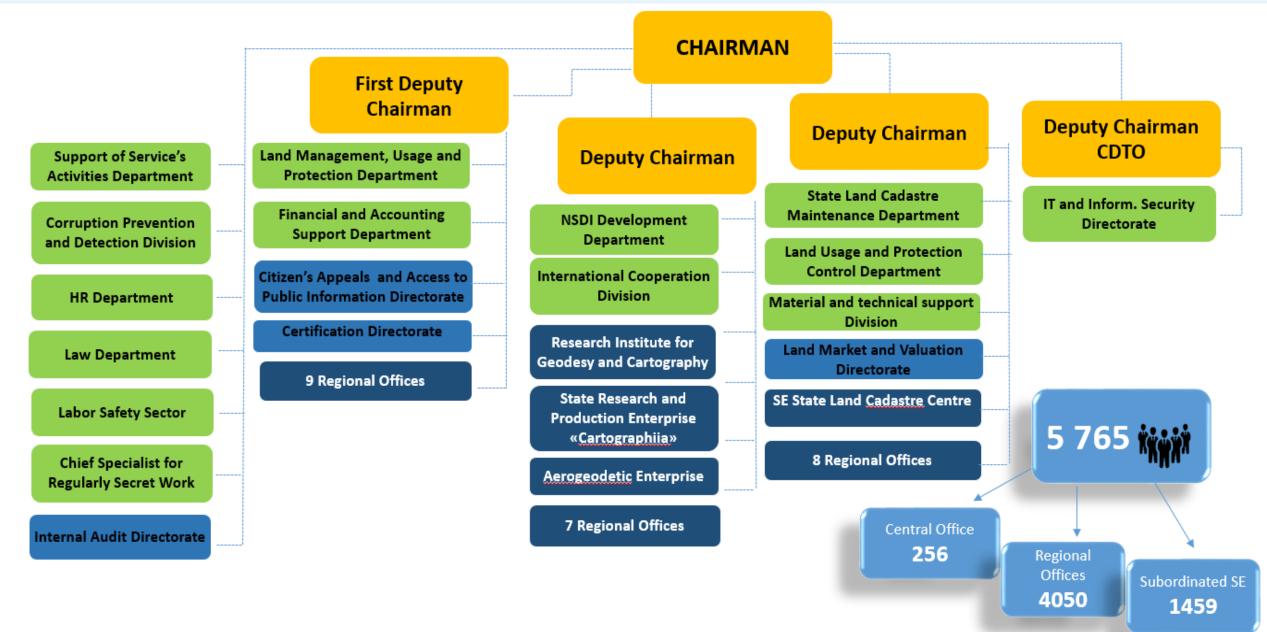

#### StateGeoCadastre: responsibilities and martial law restrictions

**Administrative services** 

Control for land use

Land use & protection

**Spatial Data Infrastructure** 

**State Land Cadastre** 

Topography, geodesy, mapping, geographical names