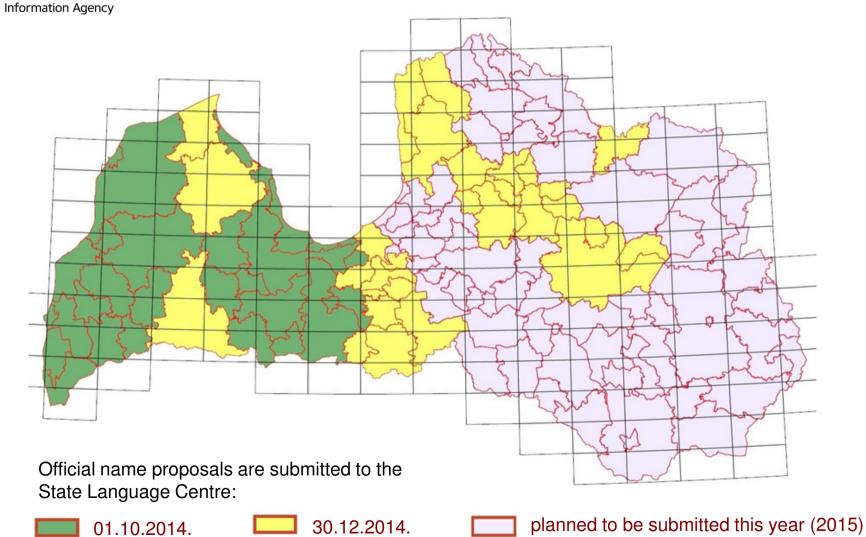

# The 2nd step standardization (2014-2015) Current Situation

#### Benefits of standardization process

- errors are corrected
- the quality of Geographical Names Database is improved

- the gathered material (sources etc.) could be used for further research into the origin and development of geographical names
- in the long term more correct and unambiguous geographical names are used in a public space - on maps, road signs, in tourism information, documents etc.