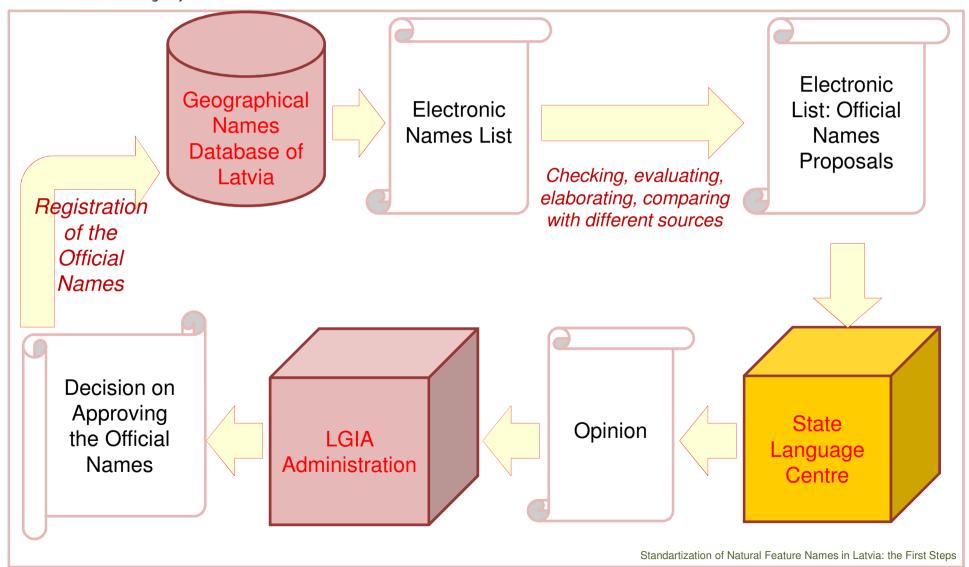

## According to the article 88 of the Regulations on the Toponymic Information (2012):

The Latvian Geospatial Information Agency shall to January 10, 2016 evaluate the status of geographical names of natural features existing in the Geographical name Database and submit, in the form of an electronic list, proposals to the State Language Centre on assigning of official names and official parallel names.

# The process of standartization of natural feature names