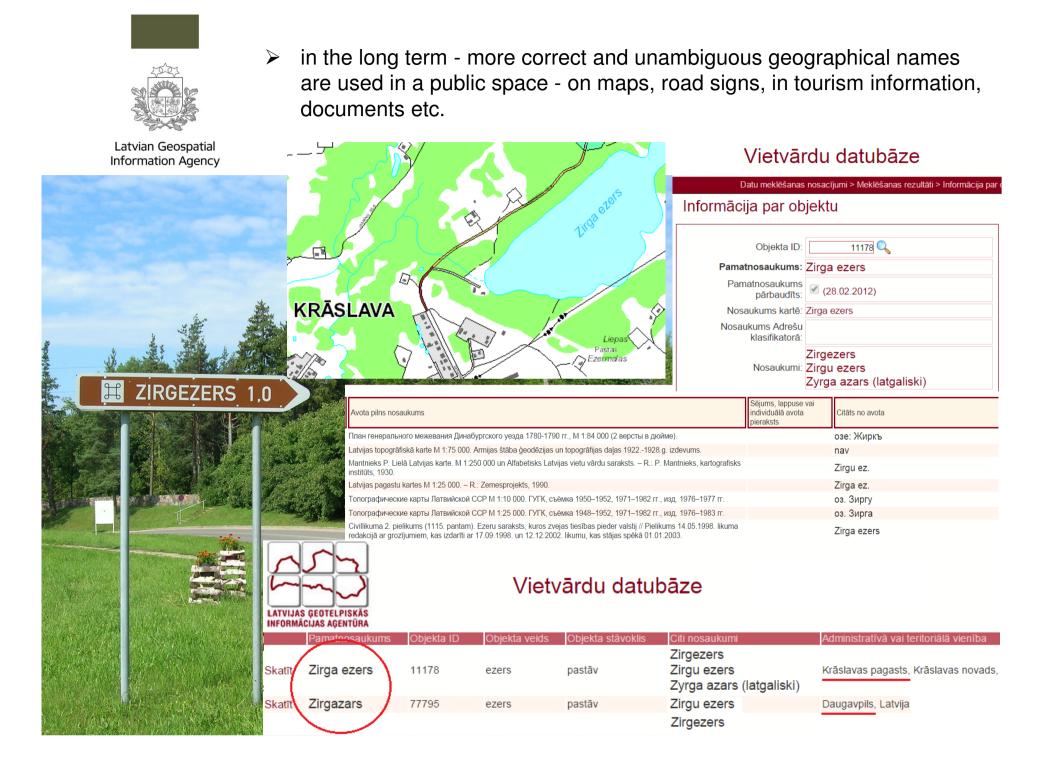

#### Benefits of standardization process

- errors are corrected
- the quality of Geographical Names Database is improved

- the gathered material (sources etc.) could be used for further research into the origin and development of geographical names
- in the long term more correct and unambiguous geographical names are used in a public space - on maps, road signs, in tourism information, documents etc.