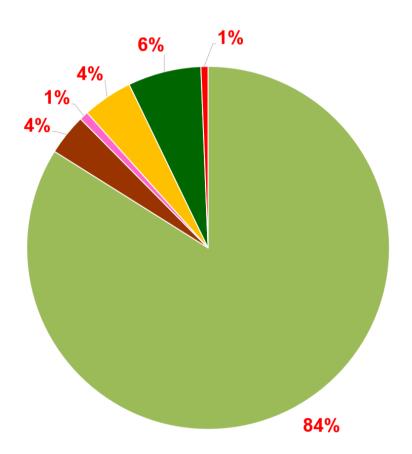

#### **628** natural feature names in total, including the:

- 527 stable place names (84%)
  e.g. Abava; Usmas ezers; Gaiziņkalns
- 25 parallel names (4%)
  e.g. Ungurs / Rustēgs; Svente / Virbupe
- ➤ 5 variants of names in brackets (1%) e.g. Dienvidsusēja (Suseja); Spāre (Spāres upe)
- 27 local forms of names (4%)
  e.g. Alūksne (Oluksne); Dviete (Dvīta)
- 40 Latgalian names in parentheses (6%) e.g. Lubāns (Lubuons); Rušons (Rušyuns)
- 4 problematic names (1%)
  e.g. Gusena ezers; Asūnīca