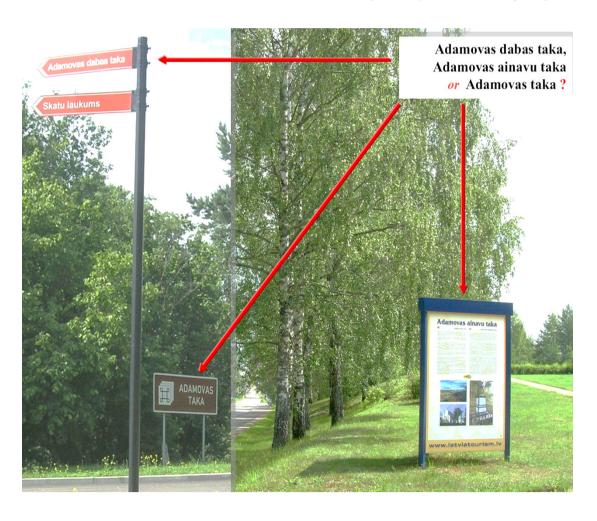

#### Benefits of standardization process

- errors are corrected
- the quality of Geographical Names Database is improved

- the gathered material (sources etc.) could be used for further research into the origin and development of geographical names
- in the long term more correct and unambiguous geographical names are used in a public space - on maps, road signs, in tourism information, documents etc.