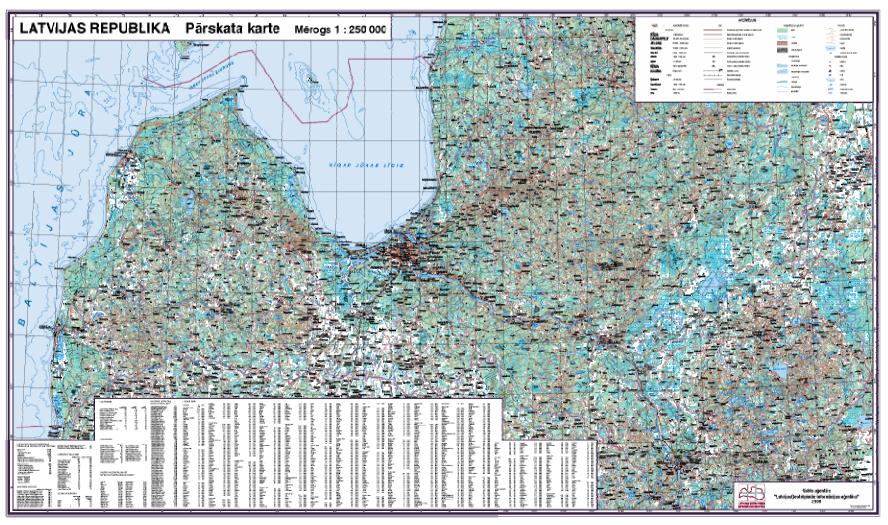

#### Names from the Overview map, scale 1:250 000

(the 2<sup>nd</sup> edition, 2012, contains 632 natural feature names)

#### Natural feature names in Overview map scale 1:250 000

#### **628** natural feature names in total, including the:

- 527 stable place names (84%)
  e.g. Abava; Usmas ezers; Gaiziņkalns
- 25 parallel names (4%)
  e.g. Ungurs / Rustēgs; Svente / Virbupe
- ➤ 5 variants of names in brackets (1%) e.g. Dienvidsusēja (Suseja); Spāre (Spāres upe)
- 27 local forms of names (4%)
  e.g. Alūksne (Oluksne); Dviete (Dvīta)
- 40 Latgalian names in parentheses (6%) e.g. Lubāns (Lubuons); Rušons (Rušyuns)
- 4 problematic names (1%)
  e.g. Gusena ezers; Asūnīca