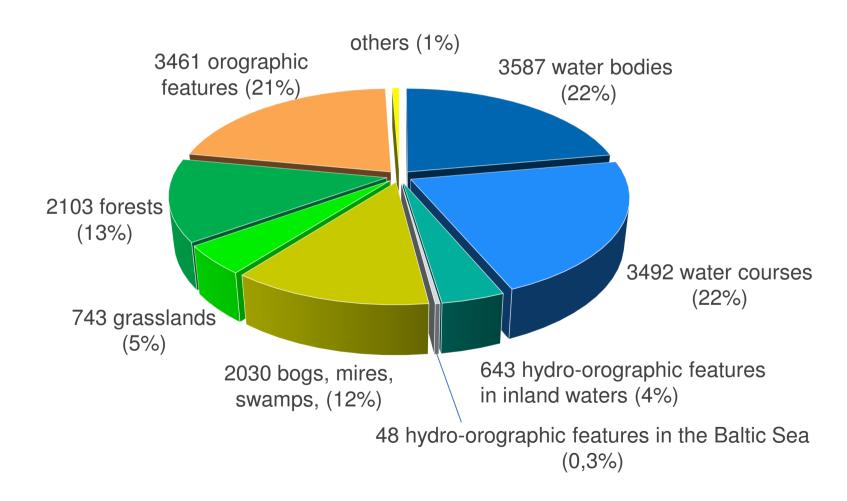

#### Names from the Topografical map, scale 1:50 000

(contains 6227 natural feature names)

In 2015 could be reviewed and prepared for the official approval ~1/3 of them